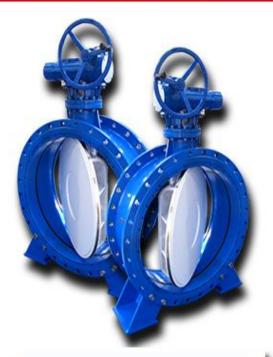

## **Our Product**

**DN800 PN25** 

**DN700 PN10** 

**DN900 PN25** 

**DN1800 ELECTRIC** 

| Designed     | API609/DIN3354/AWWA C504/ BS EN593                                                                                             |
|--------------|--------------------------------------------------------------------------------------------------------------------------------|
| Face to Face | 09/ASME B16.10/AWWAC504/BS2080/ISO5752/GB/T12221/I                                                                             |
| Flange End   | ASME B 16.5 / ASME B 16.47 / BS EN 1092 / ISO7005                                                                              |
| Inspection 7 | API 598/ BS EN 12266/ ISO 528                                                                                                  |
| Application  | Petroleum, chemical industry, metallurgy, building materials,<br>military industry and water-supply and drainage, heating, gas |