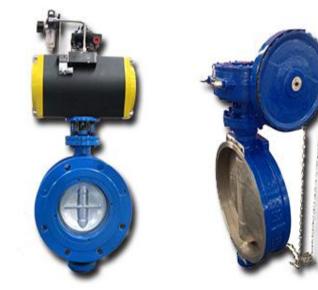

## Henan Yuda Valve Manufacturing Co.,Ltd

We are a comprehensive enterprise, which integrate design, research and development, production and sales of the middle and low pressure butterfly valve. Our main product include: Triple offset butterfly valve, Double offset butterfly valve, Concentric rubber lined butterfly valve, Bilateral metal hardware sealed butterfly valve, Bidirectional rubber-seated sealing rubber, PTFE-seated butterfly valve. Connection: Wafer, flange, lug, welding. Operating mode:manual,worm gear,pneumatic,electric.

## **Our Product**

**DN800 PN25** 

**DN700 PN10** 

**DN900 PN25** 

**DN1800 ELECTRIC** 

| Designed     | API609/DIN3354/AWWA C504/ BS EN593                                                                                             |
|--------------|--------------------------------------------------------------------------------------------------------------------------------|
| Face to Face | 09/ASME B16.10/AWWAC504/BS2080/ISO5752/GB/T12221/I                                                                             |
| Flange End   | ASME B 16.5 / ASME B 16.47 / BS EN 1092 / ISO7005                                                                              |
| Inspection 7 | API 598/ BS EN 12266/ ISO 528                                                                                                  |
| Application  | Petroleum, chemical industry, metallurgy, building materials,<br>military industry and water-supply and drainage, heating, gas |