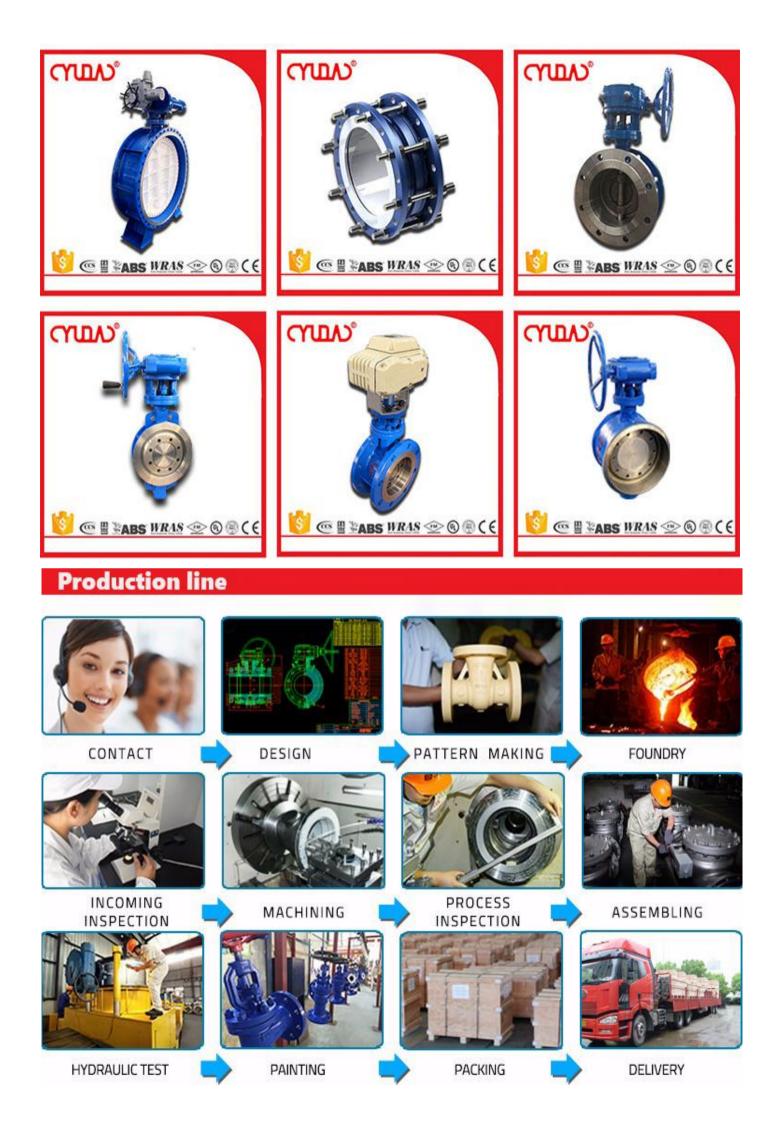

|
|--------------|--------------------------------------------------------------------------------------------------------------------------------|
| Face to Face | 09/ASME B16.10/AWWAC504/BS2080/ISO5752/GB/T12221/I                                                                             |
| Flange End   | ASME B 16.5 / ASME B 16.47 / BS EN 1092 / ISO7005                                                                              |
| Inspection 7 | API 598/ BS EN 12266/ ISO 528                                                                                                  |
| Application  | Petroleum, chemical industry, metallurgy, building materials,<br>military industry and water-supply and drainage, heating, gas |