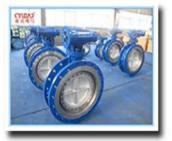

## **Our Product**

**DN800 PN25** 

**DN700 PN10** 

**DN900 PN25** 

**DN1800 ELECTRIC** 

| Designed     | API609/DIN3354/AWWA C504/ BS EN593                                                                                             |
|--------------|--------------------------------------------------------------------------------------------------------------------------------|
| Face to Face | 09/ASME B16.10/AWWAC504/BS2080/ISO5752/GB/T12221/I                                                                             |
| Flange End   | ASME B 16.5 / ASME B 16.47 / BS EN 1092 / ISO7005                                                                              |
| Inspection 7 | API 598/ BS EN 12266/ ISO 528                                                                                                  |
| Application  | Petroleum, chemical industry, metallurgy, building materials,<br>military industry and water-supply and drainage, heating, gas |