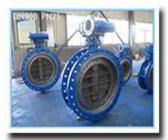

## **Our Product**

**DN800 PN25** 

**DN700 PN10** 

**DN900 PN25** 

**DN1800 ELECTRIC** 

| Designed     | API609/DIN3354/AWWA C504/ BS EN593                                                                                             |
|--------------|--------------------------------------------------------------------------------------------------------------------------------|
| Face to Face | 09/ASME B16.10/AWWAC504/BS2080/ISO5752/GB/T12221/I                                                                             |
| Flange End   | ASME B 16.5 / ASME B 16.47 / BS EN 1092 / ISO7005                                                                              |
| Inspection 7 | API 598/ BS EN 12266/ ISO 528                                                                                                  |
| Application  | Petroleum, chemical industry, metallurgy, building materials,<br>military industry and water-supply and drainage, heating, gas |