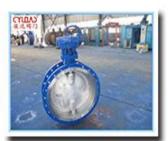

## **Our Product**

**DN800 PN25** 

**DN700 PN10** 

**DN900 PN25** 

**DN1800 ELECTRIC** 

| Designed     | API609/DIN3354/AWWA C504/ BS EN593                                                                                             |
|--------------|--------------------------------------------------------------------------------------------------------------------------------|
| Face to Face | 09/ASME B16.10/AWWAC504/BS2080/ISO5752/GB/T12221/I                                                                             |
| Flange End   | ASME B 16.5 / ASME B 16.47 / BS EN 1092 / ISO7005                                                                              |
| Inspection 7 | API 598/ BS EN 12266/ ISO 528                                                                                                  |
| Application  | Petroleum, chemical industry, metallurgy, building materials,<br>military industry and water-supply and drainage, heating, gas |