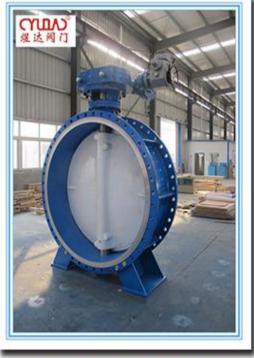

## **Our Product**

**DN800 PN25** 

**DN700 PN10** 

**DN900 PN25** 

**DN1800 ELECTRIC** 

| Designed     | API609/DIN3354/AWWA C504/ BS EN593                                                                                             |
|--------------|--------------------------------------------------------------------------------------------------------------------------------|
| Face to Face | 09/ASME B16.10/AWWAC504/BS2080/ISO5752/GB/T12221/I                                                                             |
| Flange End   | ASME B 16.5 / ASME B 16.47 / BS EN 1092 / ISO7005                                                                              |
| Inspection 7 | API 598/ BS EN 12266/ ISO 528                                                                                                  |
| Application  | Petroleum, chemical industry, metallurgy, building materials,<br>military industry and water-supply and drainage, heating, gas |