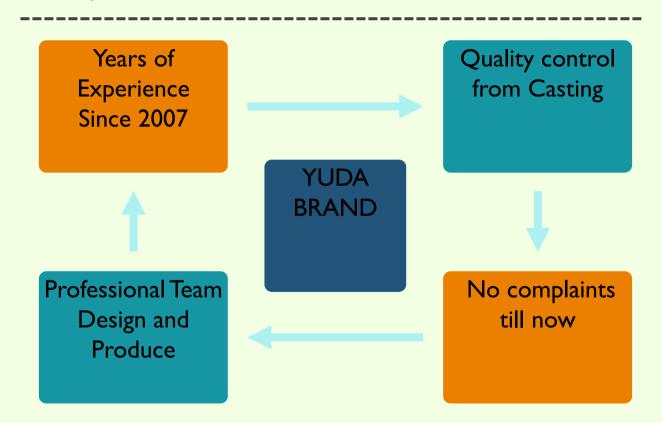

terfly valve

Size from DN50—DN1800 Metal sealing DIN standard



Double flange butterfly valve

Size from DN50—DN3200
Metal and rubber sealing
DIN BS EN API standard



Double eccentric BFV
Size DN50—DN3200
Rubber sealing
Bidirectional
S13 and DIN F4 face to face



triple offset butterfly valve

Size DN50—DN3200 Metal sealing BS /API standard



Expansion butterfly valve
Size DN200-DN3200
metal or rubber sealing
A216 WCB or GGG40
GGG50

# Work shops

-----













# **Machining Equipment**

\_\_\_\_\_

Lathe 36units

Drill Press I Ounits Milling Machine 4units Boring Lathe 2 units

NC Machining 4units

#### **Process**



## **Inspection Equipment**

\_\_\_\_\_



UT Defect scope

RT Defect scope

Spectrum

Metal graphical

Impact testing machine

Hardness tester

## Why choose us



### World data

\_\_\_\_\_\_



I.Asia :25%

2.Europe 25%

3.South America 10%

4. Russia 30%

5.Africa 10%

## Our offices



Head office

Ruzhou City Henan China Tel: 86-375-7232888

Wen Zhou Office

Zhengzhou Office

Luoyang Office
Export Office

#### Contact





#### www.henanyuda.com

Tel: 86-375-7232888

Fax:86-375-7067888

Mobile Phone: 86-

15139958357

E-mail:

merry\_yuda@hotmail.com

Skype ID: qumerry\_yuda