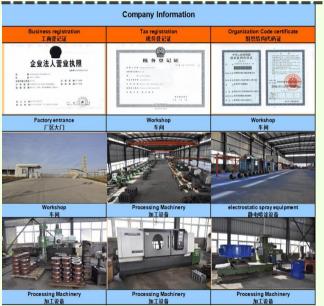

Yuda Introduction



- 1. known as "YUDA", Henan Yuda Valve Manufacturing Co., Ltd. is a CE, ISO certified comprehensive company dedicated to Industrial Valve design, produce and sales.
- 2. high performance butterfly Valve supplied, such as double eccentric resilient series, triple offset multi-level metal sealing items, also flanged flexible butterfly valve.
- 3. as per API, DIN, JIS, GHOST, BS,ISO etc, covering most of the materials, ductile iron, carbon steel, stainless steel, alloy steel, and other special materials.
- 4. having our own foundry factory, every stage from Raw material incoming, Process Inspection, Out-factory Testing, every efforts to be controlled ,make sure each part of valve can be traced from the beginning.
- 5. OEM service is acceptable.

### **Group Profiles**





Yuxing Foundry factory

Yuda Valve factory

#### Certificates







#### **Main Products**



Wafer type butterfly valve

Size from DN50—DN1800 Metal and rubber sealing



Butt-weld type butterfly valve

Size from DN50—DN1800 Metal sealing DIN standard



Double flange butterfly valve

Size from DN50—DN3200
Metal and rubber sealing
DIN BS EN API standard



Double eccentric BFV
Size DN50—DN3200
Rubber sealing
Bidirectional
S13 and DIN F4 face to face



triple offset butterfly valve

Size DN50—DN3200 Metal sealing BS /API standard



Expansion butterfly valve
Size DN200-DN3200
metal or rubber sealing
A216 WCB or GGG40
GGG50

# Work shops

-----













# **Machining Equipment**

\_\_\_\_\_

Lathe 36units

Drill Press I Ounits Milling Machine 4units Boring Lathe 2 units

NC Machinin