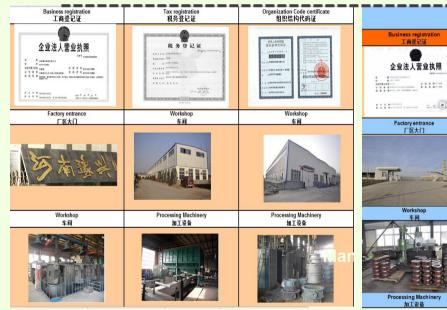

# Yuda Introduction



- 1. known as "YUDA", Henan Yuda Valve Manufacturing Co., Ltd. is a CE, ISO certified comprehensive company dedicated to Industrial Valve design, produce and sales.
- 2. high performance butterfly Valve supplied, such as double eccentric resilient series, triple offset multi-level metal sealing items, also flanged flexible butterfly valve.
- 3. as per API, DIN, JIS, GHOST, BS,ISO etc, covering most of the materials, ductile iron, carbon steel, stainless steel, alloy steel, and other special materials.
- 4. having our own foundry factory, every stage from Raw material incoming, Process Inspection, Out-factory Testing, every efforts to be controlled ,make sure each part of valve can be traced from the beginning.
- 5. OEM service is acceptable.

### **Group Profiles**





Yuxing Foundry factory

Yuda Valve factory

#### Certificates







#### **Main Products**



Wafer type butterfly valve

Size from DN50—DN1800 Metal and rubber sealing



Butt-weld type butterfly valve

Size from DN50—DN1800 Metal sealing DIN standard



Double flange butterfly valve

Size from DN50—DN3200
Metal and rubber sealing
DIN BS EN API standard



Double eccentric BFV
Size DN50—DN3200
Rubber sealing
Bidirectional
S13 and DIN F4 face to face



triple offset butterfly valve

Size DN50—DN3200 Metal sealing BS /API standard



Expansion butterfly valve
Size DN200-DN3200
metal or rubber sealing
A216 WCB or GGG40
GGG50

# Work shops

-----













# **Machining Equipment**

\_\_\_\_\_

Lathe 36units

Drill Press I Ounits Milling Machine 4units Boring Lathe 2 units

NC Machin