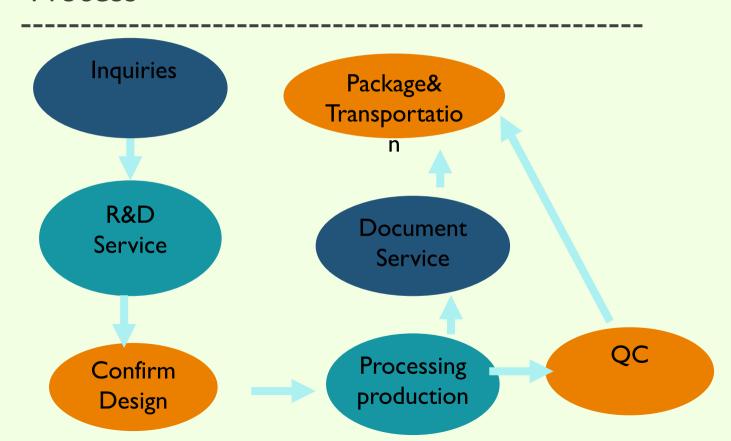

da Valve factory

#### Certificates







#### **Main Products**



Wafer type butterfly valve

Size from DN50—DN1800 Metal and rubber sealing



Butt-weld type butterfly valve

Size from DN50—DN1800 Metal sealing DIN standard



Double flange butterfly valve

Size from DN50—DN3200
Metal and rubber sealing
DIN BS EN API standard



Double eccentric BFV
Size DN50—DN3200
Rubber sealing
Bidirectional
S13 and DIN F4 face to face



triple offset butterfly valve

Size DN50—DN3200 Metal sealing BS /API standard



Expansion butterfly valve
Size DN200-DN3200
metal or rubber sealing
A216 WCB or GGG40
GGG50

# Work shops

-----













# **Machining Equipment**

\_\_\_\_\_

Lathe 36units

Drill Press I Ounits Milling Machine 4units Boring Lathe 2 units

NC Machining 4units

#### **Process**



## **Inspection Equipment**

\_\_\_\_\_



UT Defect scope

RT Defect scope

Spectrum

Metal graphical

Impact testing machine

Hardness tester

## Why choose us



### World data

\_\_\_\_\_\_



I.Asia :25%

2.Europe 25%

3.South America 10%

4. Russia 30%

5.Africa 10%

## Our offices



Head office

Ruzhou City Henan China Tel: 86-375-7232888

Wen Zhou Office

Zhengzhou Office

Luoyang Office
Export Office

#### Contact





#### www.henanyuda.com

Tel: 86-375-7232888

Fax:86-375-7067888

Mobile Phone: 86-

15139958357

E-mail:

merry\_yuda@hotmail.com

Skype ID: qumerry\_yuda