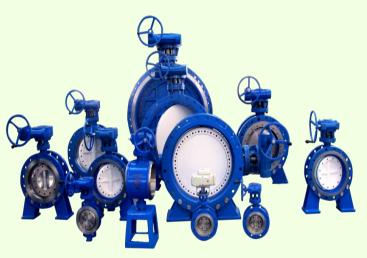

#### **Main Products**

Wafer type butterfly valve

Size from DN50—DN1800 Metal and rubber sealing

Butt-weld type butterfly valve

Size from DN50—DN1800 Metal sealing DIN standard

Double flange butterfly valve

Size from DN50—DN3200
Metal and rubber sealing
DIN BS EN API standard

Double eccentric BFV
Size DN50—DN3200
Rubber sealing
Bidirectional
S13 and DIN F4 face to face

triple offset butterfly valve

Size DN50—DN3200 Metal sealing BS /API standard

Expansion butterfly valve
Size DN200-DN3200
metal or rubber sealing
A216 WCB or GGG40
GGG50